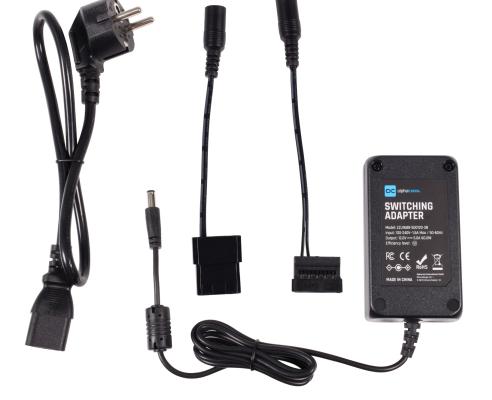

### Quick Info

Alphacool's Core 60W PSU External is a universal 12V power supply for various applications. For example, as a replacement part for Alphacool's ES Orbiter 360 TS external cooling system. The power supply is quiet and efficient. A Molex and SATA adapter are included.

#### Scope of delivery

- 1x 60W PSU Extern (power supply)
- 1x Appliance connector (60cm)
- 1x Molex Adapter
- 1x Sata Adapter

| Technical data         |                              |
|------------------------|------------------------------|
| Dimensions (L x W x H) | 100 x 55 x 34mm              |
| Input                  | 100-240V ~1.5A Max / 50-60Hz |
| Output                 | 12V 5.0A 60Watt              |
| Efficiency level       | 6                            |
| Weight                 | 230g                         |
| Color                  | black                        |

## Article text

Alphacool's Core 60W PSU External is a universal 12V power supply for various applications. For example, as a replacement part for Alphacool's ES Orbiter 360 TS external cooling system. The power supply is quiet and efficient. A Molex and SATA adapter are included.