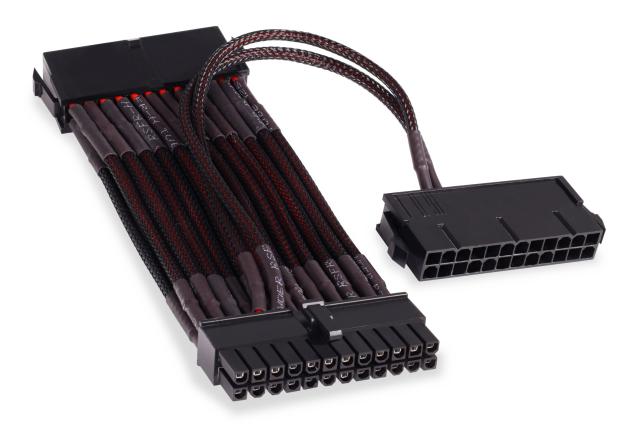

## Quick Info

Alphacool's Dual 24-pin Power Supply Starter Cable allows for the parallel starting of two power supplies through the motherboard. This allows for an additional power supply with its own power circuit to be added to the system. This is particularly advantageous in systems with multiple graphics cards. Using the Dual Starter Cable, both power supplies start simultaneously.

- Allows second power supply in the system
- Both power supplies start simultaneously
- Practical and simple

# Article text

Alphacool's Dual 24-pin Power Supply Starter Cable allows for the parallel starting of two power supplies through the motherboard. This allows for an additional power supply with its own power circuit to be added to the system. This is particularly advantageous in systems with multiple graphics cards. Using the Dual Starter Cable, both power supplies start simultaneously.